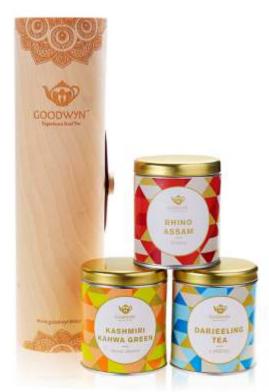

## Blend for MULTI - UTILITY

TEA TRAY GIFT
Box

2 DRAWER Box

**DESKTOP**Box

CUSTOMIZABLE

**IDEAL FOR** 

Personalized gifting, Employee gifting, Induction kit