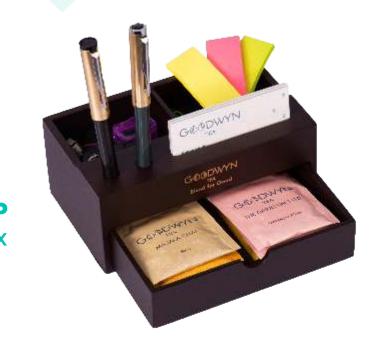

## Blend for MULTI - UTILITY

TEA TRAY GIFT
Box

2 DRAWER Box

**DESKTOP**Box

CUSTOMIZABLE

**IDEAL FOR** 

Personalized gifting, Employee gifting, Induction kit