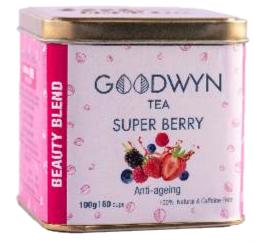

Super Berry

Detox+

Saintly White

Oolong Rose

Authentic Assam

GDDDWYN Bland for Good

GOODWYN

CALMING CHAMOMILE®

## Blend for POCKET-FRIENDLY GIVEAWAY

**SUPER BERRY**Sqaure tin

ASSORTED COLLECTION
Square tin

**SUPER BERRY**Sqaure tin

**REUSABLE** 