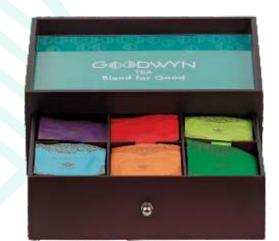

# THE GOODWYN TEA COLLECTION

The Taste of Luxury

## SPECIALTY LOOSE LEAF TEAS

The Darjeeling Ltd

Rhino Assam

Velvet Vanilla

Mount Darjeeling 1st Flush

Purple Earl Grey

Masala Chai

Gulkand Paan

Mango Lychee

Sweet Ginger Peach

Kashmiri Kahwa

Jasmine Green

Dancing Green

Calming Chamomile+

La Menta Peppermint

Turmeric Glow

Super Berry

Detox+

Saintly White

Oolong Rose

Authentic Assam

GDDDWYN Bland for Good

GOODWYN

CALMING CHAMOMILE®

The Darjeeling Ltd

Charles Earl Grey

English Breakfast

Upagga Lemon

Masala Chai

Shape of Green

Jasmine Green

Kashmiri Kahwa

Tulsi Immunity+

La Menta Peppermint

Calming Chamomile+

Turmeric Glow

Aloe Cleanse

Digestive+

Kalkatta Paan

**CUSTOMIZABLE** 