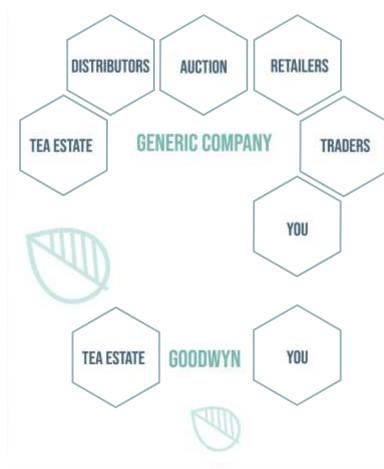

### TETE-A-TETE

In the age of health conscious millennial, collaborations, partnerships and alliances, why should tea be just tea?

- Goodwyn is a producer owned tea brand.
- Fresh from our century old **6000acre tea**estates in Assam.
- One of the Largest Tea Producers in India.
- **Experts** in the art of blending.
- More than **50 Unique Blends** to suit one's health, moods and taste.
- Estate fresh teas within 72 hours of plucking.
- Healthiest nutrient rich teas sourced straight from Goodwyn's own tea estates.
- We believe in **inspiring** people to live healthy through our distinct blends.



## THE GOODWYN BUSINESS MODULE

Freshness from Field to Cup





### THE GOODWYN REACH

Present in more than 5 countries and expanding rapidly



#### **COMPANY OWNED STORES**

& Retail Stores



#### **FOOD SERVICE**

300+ 5 Stars Hotels & Cafes



#### **E-COMMERCE**

3500+ Orders per month



#### **RETAIL STORES**

400+ stores across North-east India



#### **CORPORATE GIFTING**

250+ Corporate Clients including Sun Pharma, Jaguar, Mankind & many more







# THE GOODWYN TEA COLLECTION

The Taste of Luxury

## SPECIALTY LOOSE LEAF TEAS

The Darjeeling Ltd

Rhino Assam

Velvet Vanilla

Mount Darjeeling 1st Flush

Purple Earl Grey

Masala Chai

Gulkand Paan

Mango Lychee

Sweet Ginger Peach

Kashmiri Kahwa

Jasmine Green

Dancing Green

Calming Chamomile+

La Menta Peppermint

Turmeric Glow

Super Berry

Detox+

Saintly White

Oolong Rose





A