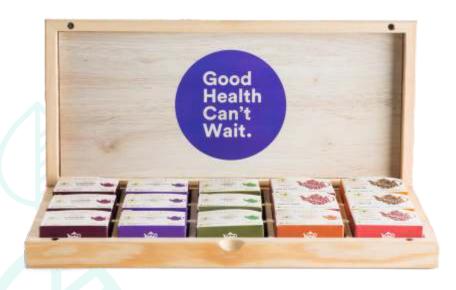

## Blend for MULTI - UTILITY

TEA TRAY GIFT
Box

2 DRAWER Box

**DESKTOP**Box

CUSTOMIZABLE

**IDEAL FOR** 

Personalized gifting, Employee gifting, Induction kit