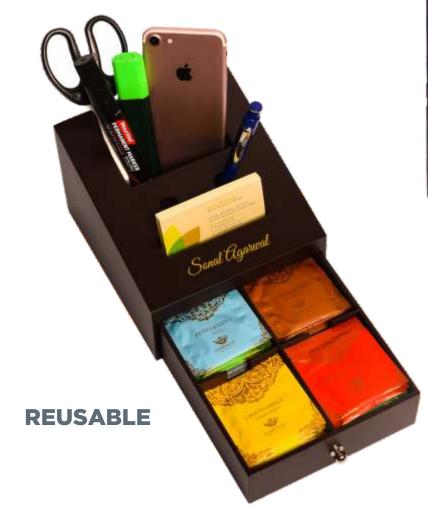

## Blend for MULTI - UTILITY

TEA TRAY GIFT
Box

2 DRAWER Box

**DESKTOP**Box

CUSTOMIZABLE

**IDEAL FOR** 

Personalized gifting, Employee gifting, Induction kit

**REUSABLE** 

**IDEAL FOR** 

Senior management gifting, Keynote speakers, Festive gifting, Wedding gifts, Anniversary gifts.