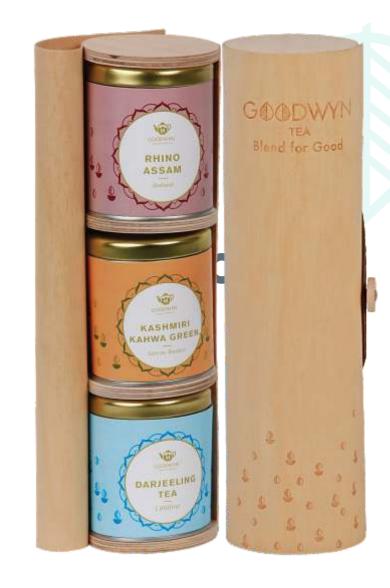

## Blend for MULTI - UTILITY

TEA TRAY GIFT
Box

2 DRAWER Box

**DESKTOP**Box

CUSTOMIZABLE

**IDEAL FOR** 

Personalized gifting, Employee gifting, Induction kit